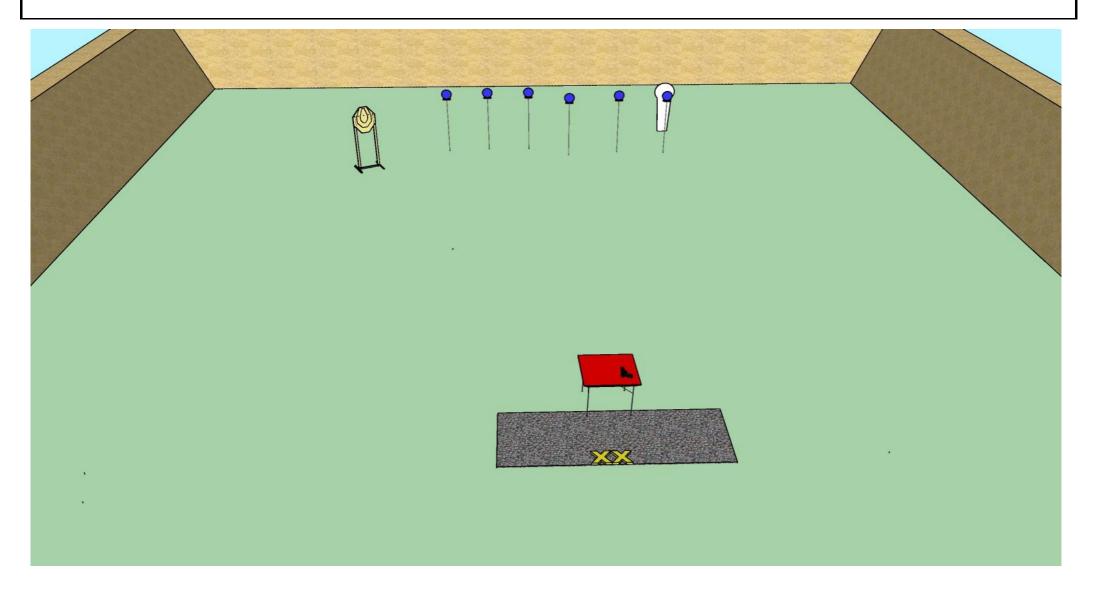

12

5

2

START POSITION: Standing on mark

GUN READY CONDITION: Gun loaded and holstered, chamber empty, PCC option 2

9

3

3