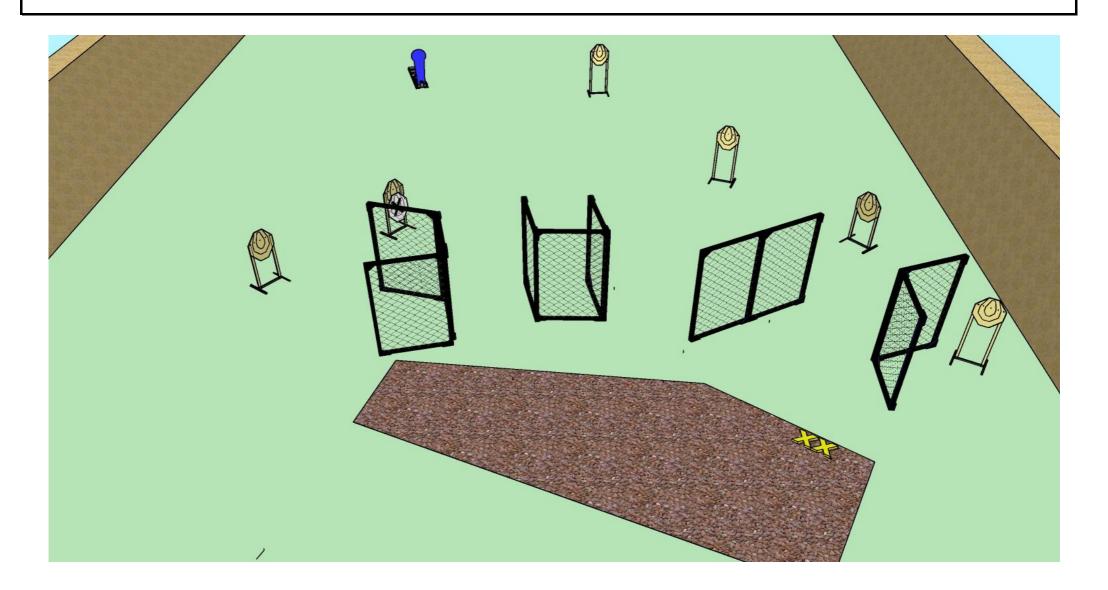

2

START POSITION: Standing on mark

13

6

1

START POSITION: Standing on mark in designed area

START POSITION: Standing on mark in designed area

GUN READY CONDITION: Gun unloaded on table, all magazines on belt, PCC option 3