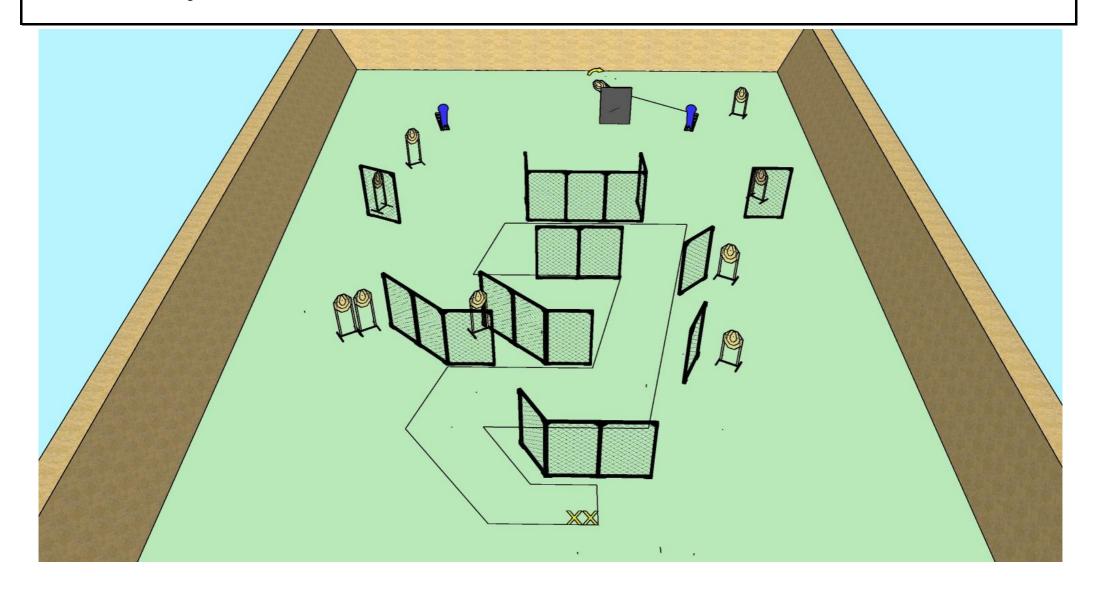

12

5

2

START POSITION: Standing on mark

GUN READY CONDITION: Loaded, holstered













23

10

3

START POSITION: Standing on mark













22

10

2

START POSITION: Standing on mark











IPSC.ZONE

24

11

2

START POSITION: Standing on mark













13

6

1

START POSITION: Standing on mark in designed area



START POSITION: Standing on mark in designed area

GUN READY CONDITION: Gun unloaded on table, all magazines on belt, PCC option 3













10

4

2

START POSITION: Standing anywhere













30

14

2

START POSITION: Standing anywhere













19

9

1

START POSITION: Standing on mark













27

12

3

START POSITION: Standing on mark













12

5

2

START POSITION: Standing on mark

GUN READY CONDITION: Gun loaded and holstered, chamber empty, PCC option 2













9

3

3

START POSITION: Standing anywhere