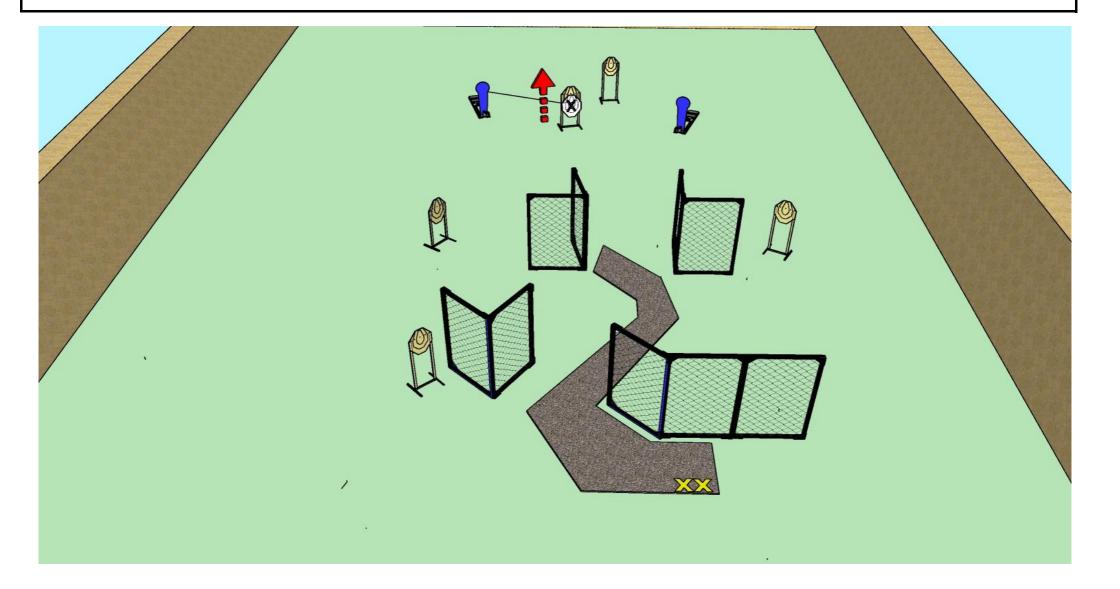

12

5

2

START POSITION: Standing on mark

GUN READY CONDITION: Loaded, holstered













23

10

3

START POSITION: Standing on mark













22

10

2

START POSITION: Standing on mark











IPSC.ZONE

24

11

2

START POSITION: Standing on mark













13

6

1

START POSITION: Standing on mark in designed area



START POSITION: Standing on mark in designed area

GUN READY CONDITION: Gun unloaded on table, all magazines on belt, PCC option 3













10

4

2

START POSITION: Standing anywhere













30

14

2

START POSITION: Standing anywhere













19

9

1

START POSITION: Standing on mark













27

12

3

START POSITION: Standing on mark













12

5

2

START POSITION: Standing on mark

GUN READY CONDITION: Gun loaded and holstered, chamber empty, PCC option 2













9

3

3

START POSITION: Standing anywher