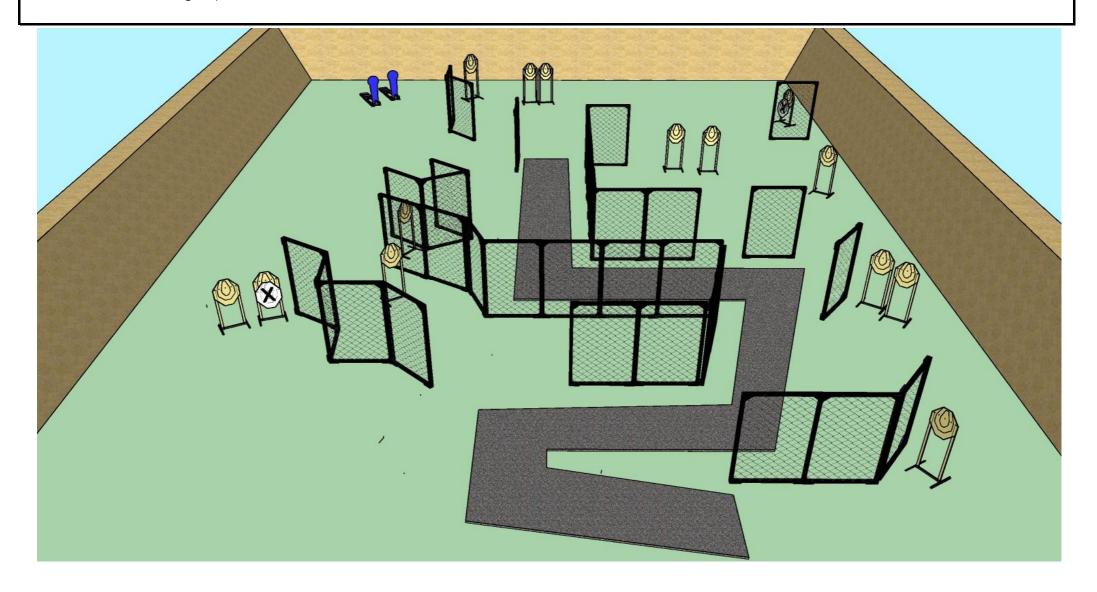

2

START POSITION: Standing on mark

13

6

1

START POSITION: Standing on mark in designed area

START POSITION: Standing on mark in designed area

GUN READY CONDITION: Gun unloaded on table, all magazines on belt, PCC option 3