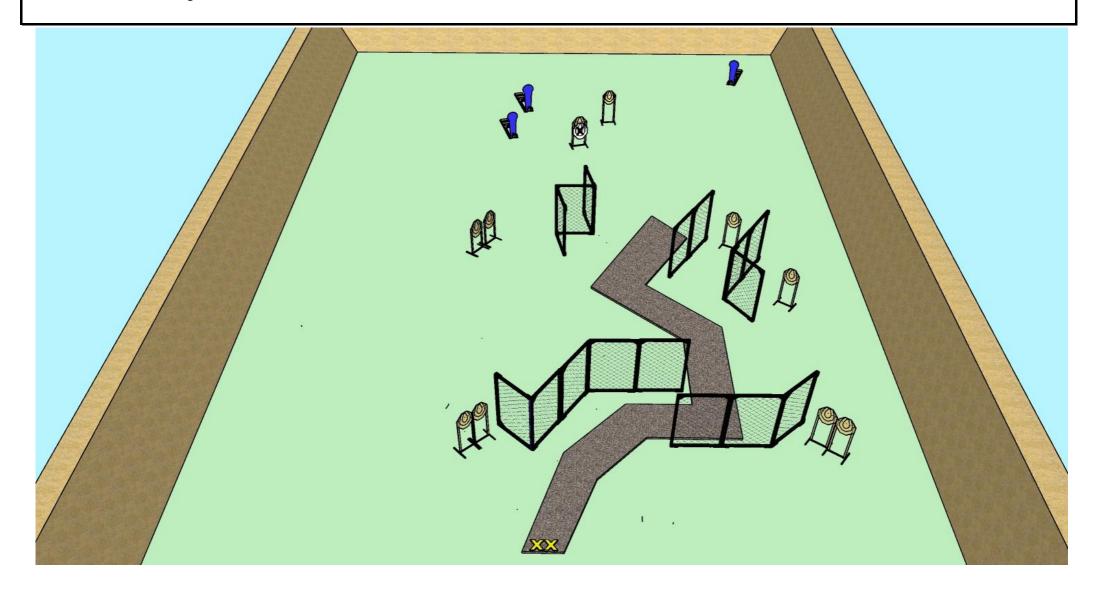

12

5

2

START POSITION: Standing on mark

GUN READY CONDITION: Loaded, holstered













23

10

3

START POSITION: Standing on mark













22

10

2

START POSITION: Standing on mark











IPSC.ZONE

24

11

2

START POSITION: Standing on mark













13

6

1

START POSITION: Standing on mark in designed area



START POSITION: Standing on mark in designed area

GUN READY CONDITION: Gun unloaded on table, all magazines on belt, PCC option 3













10

4

2

START POSITION: Standing anywhere













30

14

2

START POSITION: Standing anywhere













19

9

1

START POSITION: Standing on mark













27

12

3

START POSITION: Standing on mark













12

5

2

START POSITION: Standing on mark

GUN READY CONDITION: Gun loaded and holstered, chamber empty, PCC option 2













9

3

3

START POSITION: Standing anywhere