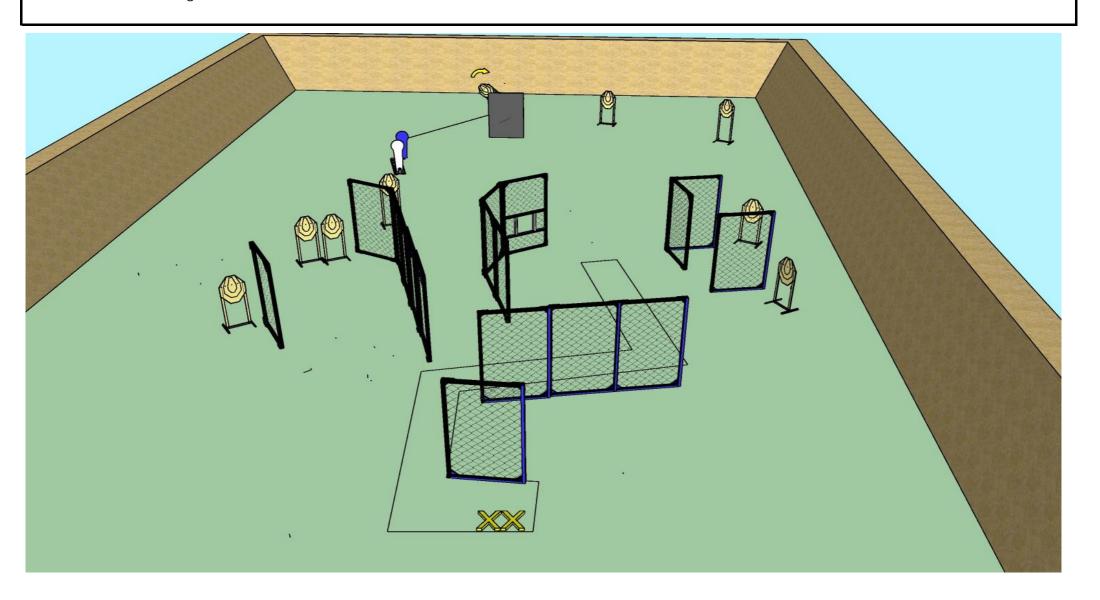

12

5

2

START POSITION: Standing on mark

GUN READY CONDITION: Loaded, holstered













23

10

3

START POSITION: Standing on mark













22

10

2

START POSITION: Standing on mark











IPSC.ZONE

24

11

2

START POSITION: Standing on mark













13

6

1

START POSITION: Standing on mark in designed area



START POSITION: Standing on mark in designed area

GUN READY CONDITION: Gun unloaded on table, all magazines on belt, PCC option 3













10

4

2

START POSITION: Standing anywhere













30

14

2

START POSITION: Standing anywhere













19

9

1

START POSITION: Standing on mark













27

12

3

START POSITION: Standing on mark













12

5

2

START POSITION: Standing on mark

GUN READY CONDITION: Gun loaded and holstered, chamber empty, PCC option 2













9

3

3

START POSITION: Standing anywhere