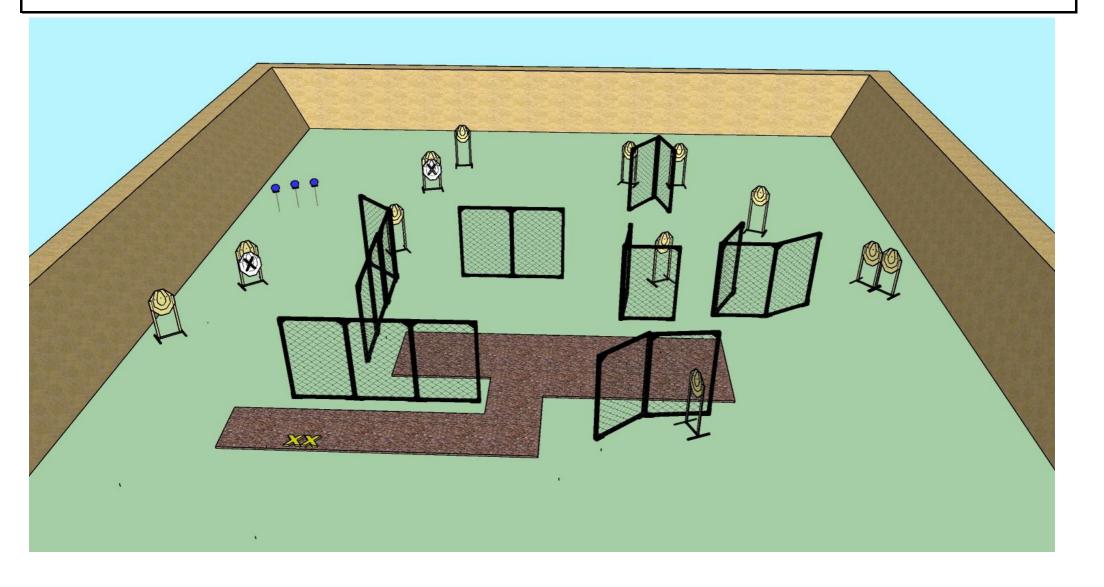

12

5

2

START POSITION: Standing on mark

GUN READY CONDITION: Loaded, holstered













23

10

3

START POSITION: Standing on mark













22

10

2

START POSITION: Standing on mark











IPSC.ZONE

24

11

2

START POSITION: Standing on mark













13

6

1

START POSITION: Standing on mark in designed area



START POSITION: Standing on mark in designed area

GUN READY CONDITION: Gun unloaded on table, all magazines on belt, PCC option 3













10

4

2

START POSITION: Standing anywhere













30

14

2

START POSITION: Standing anywhere













19

9

1

START POSITION: Standing on mark













27

12

3

START POSITION: Standing on mark













12

5

2

START POSITION: Standing on mark

GUN READY CONDITION: Gun loaded and holstered, chamber empty, PCC option 2













9

3

3

START POSITION: Standing anywhere