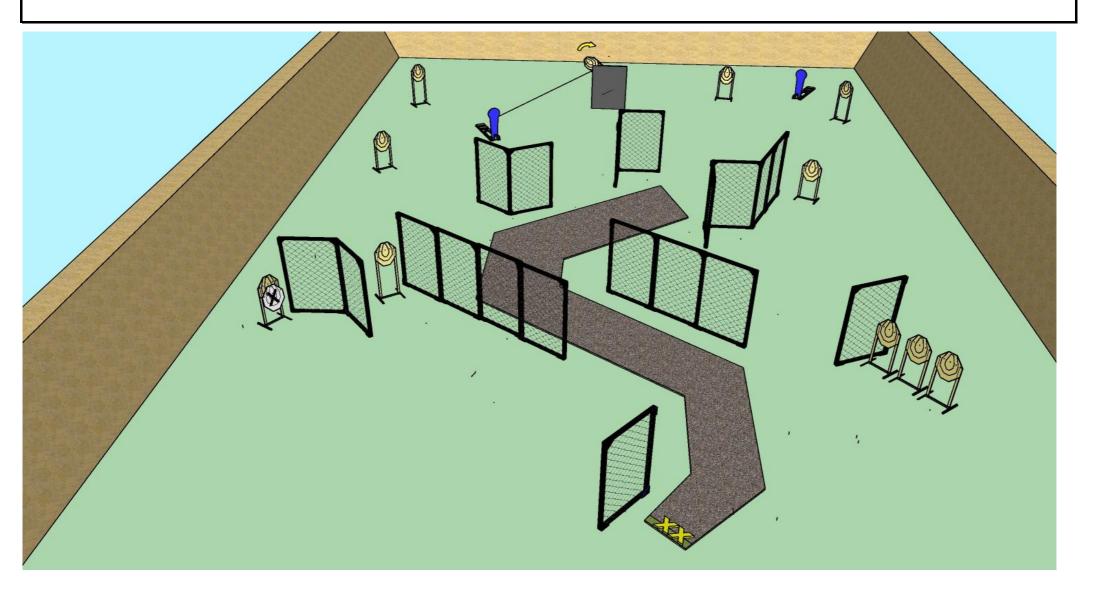

12

5

2

START POSITION: Standing on mark

GUN READY CONDITION: Loaded, holstered













23

10

3

START POSITION: Standing on mark













22

10

2

START POSITION: Standing on mark











IPSC.ZONE

24

11

2

START POSITION: Standing on mark













13

6

1

START POSITION: Standing on mark in designed area



START POSITION: Standing on mark in designed area

GUN READY CONDITION: Gun unloaded on table, all magazines on belt, PCC option 3













10

4

2

START POSITION: Standing anywhere













30

14

2

START POSITION: Standing anywhere













19

9

1

START POSITION: Standing on mark













27

12

3

START POSITION: Standing on mark













12

5

2

START POSITION: Standing on mark

GUN READY CONDITION: Gun loaded and holstered, chamber empty, PCC option 2













9

3

3

START POSITION: Standing anywhere