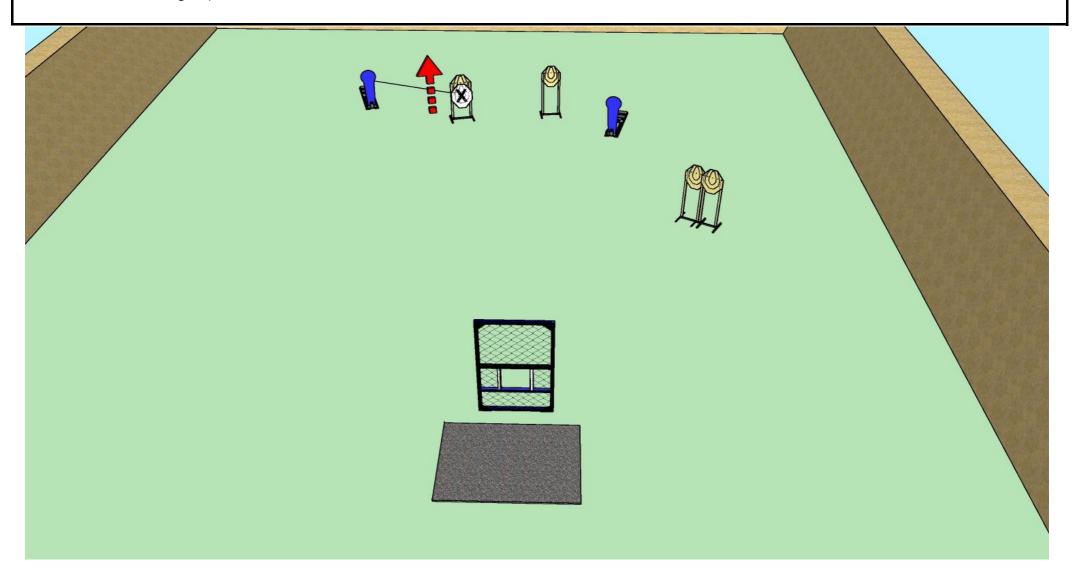

12

5

2

START POSITION: Standing on mark

GUN READY CONDITION: Loaded, holstered

23

10

3