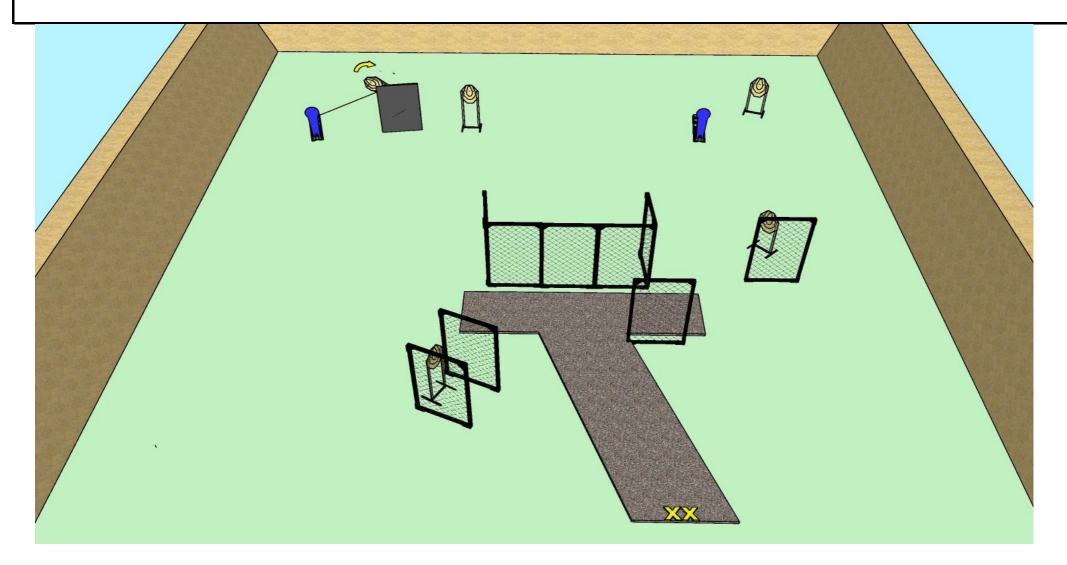

ing on mark

GUN READY CONDITION: Loaded, holstered













23

10

3

START POSITION: Standing on mark













22

10

2

START POSITION: Standing on mark











IPSC.ZONE

24

11

2

START POSITION: Standing on mark













13

6

1

START POSITION: Standing on mark in designed area



START POSITION: Standing on mark in designed area

GUN READY CONDITION: Gun unloaded on table, all magazines on belt, PCC option 3













10

4

2

START POSITION: Standing anywhere













30

14

2

START POSITION: Standing anywhere













19

9

1

START POSITION: Standing on mark













27

12

3

START POSITION: Standing on mark













12

5

2

START POSITION: Standing on mark

GUN READY CONDITION: Gun loaded and holstered, chamber empty, PCC option 2













9

3

3

START POSITION: Standing anywhere