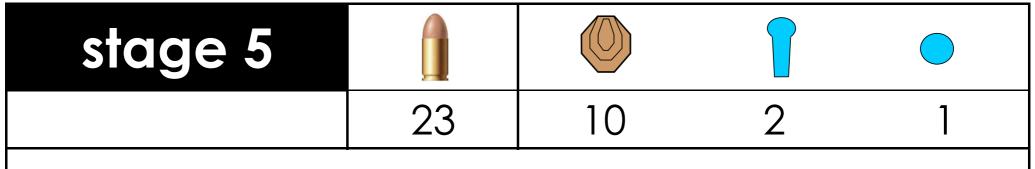

START POSITION: Standing in designed area, both heels touching yellow line.

GUN READY CONDITION: Gun loaded and holstered

| stage 6                                           |                            |        |                        |                    |
|---------------------------------------------------|----------------------------|--------|------------------------|--------------------|
|                                                   | 21                         | 9      | 2                      | 1                  |
| START POSITION: Standing in designed area, both h | eels touching yellow line. | GUN RE | ADY CONDITION: Gun loc | aded and holstered |