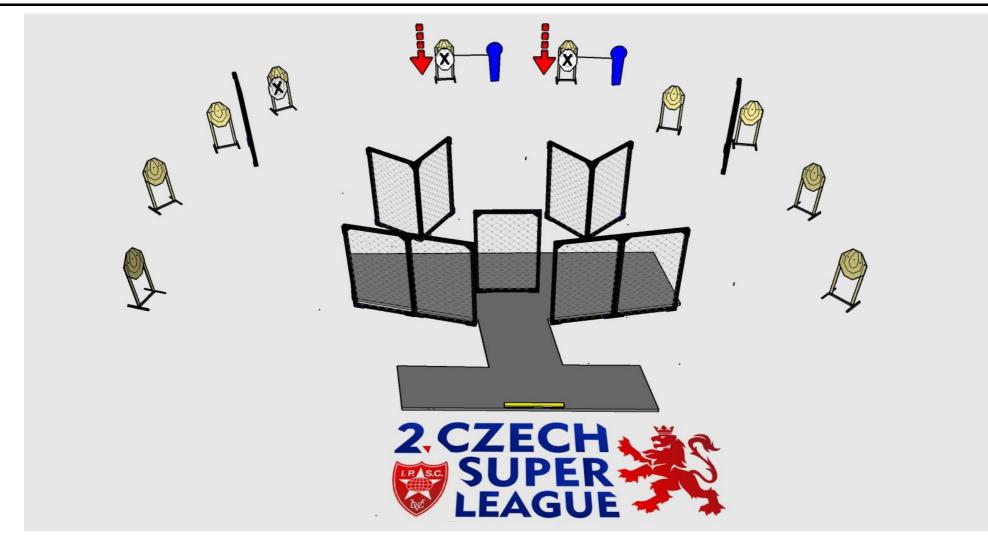

START POSITION: Standing in designed area, both heels touching yellow line.

GUN READY CONDITION: Gun loaded and holstered

| stage 6                                           |                            |        |                        |                    |
|---------------------------------------------------|----------------------------|--------|------------------------|--------------------|
|                                                   | 21                         | 9      | 2                      | 1                  |
| START POSITION: Standing in designed area, both h | eels touching yellow line. | GUN RE | ADY CONDITION: Gun loc | aded and holstered |