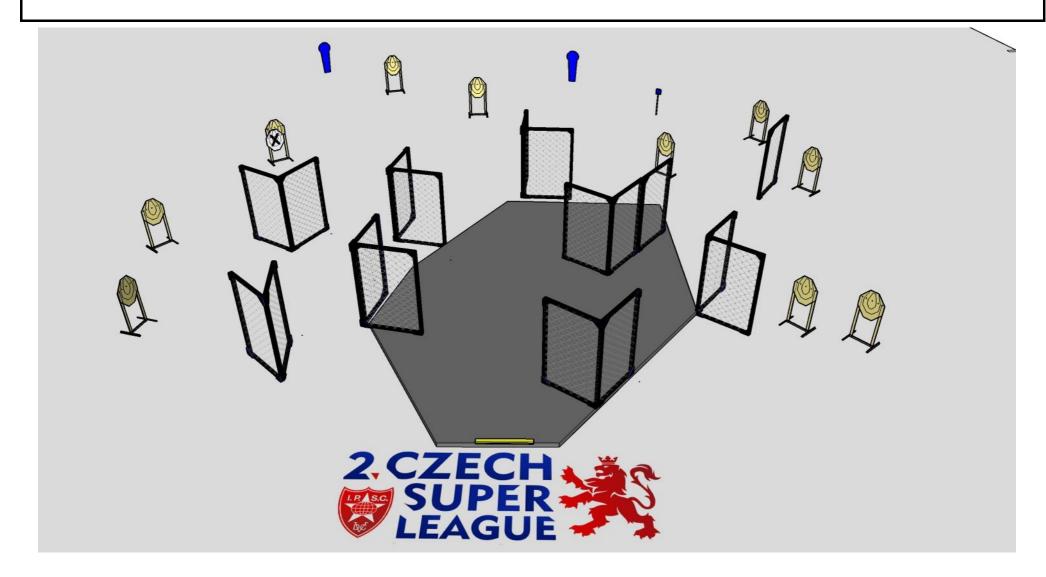

| stage 9 |    |    |   |  |
|---------|----|----|---|--|
|         | 30 | 13 | 4 |  |

START POSITION: Standing in designed area, both heels touching yellow line.

GUN READY CONDITION: Gun loaded and holstered

GUN READY CONDITION: Gun loaded and holstered