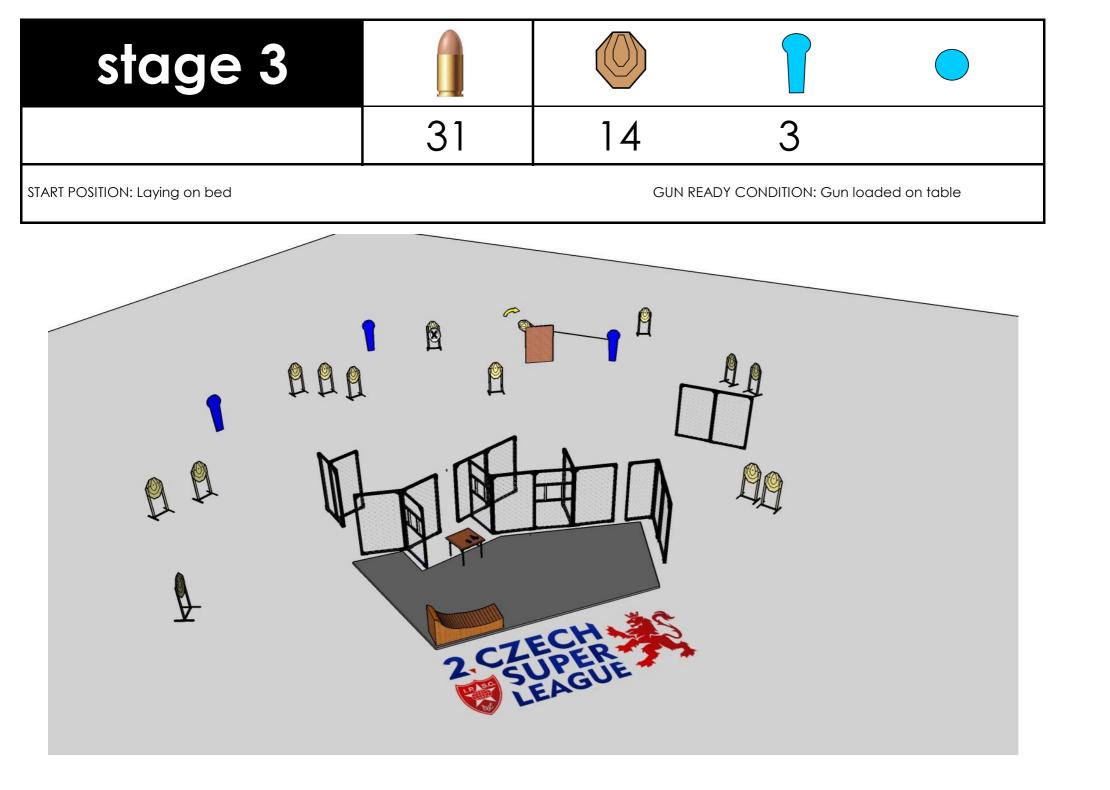

--|------------------------|--------------------|
|                                                   | 8      | 3      | 2                      |                    |
| START POSITION: Standing relaxed in designed area | -<br>- | GUN RE | ADY CONDITION: Gun loc | uded and holstered |







| stage 2                                          |        |                       |                        |              |
|--------------------------------------------------|--------|-----------------------|------------------------|--------------|
|                                                  | 12     | 5                     | 2                      |              |
| START POSITION: Sitting on chair, hands on knees | GUN RE | ADY CONDITION: Gun on | table, unloaded, magaz | ine inserted |











START POSITION: Standing in designed area, both heels touching yellow line.

GUN READY CONDITION: Gun loaded and holstered



| stage 6                                           |                            |        |                        |                    |
|---------------------------------------------------|----------------------------|--------|------------------------|--------------------|
|                                                   | 21                         | 9      | 2                      | 1                  |
| START POSITION: Standing in designed area, both h | eels touching yellow line. | GUN RE | ADY CONDITION: Gun loc | aded and holstered |







| stage 9 |    |    |   |  |
|---------|----|----|---|--|
|         | 30 | 13 | 4 |  |

START POSITION: Sta