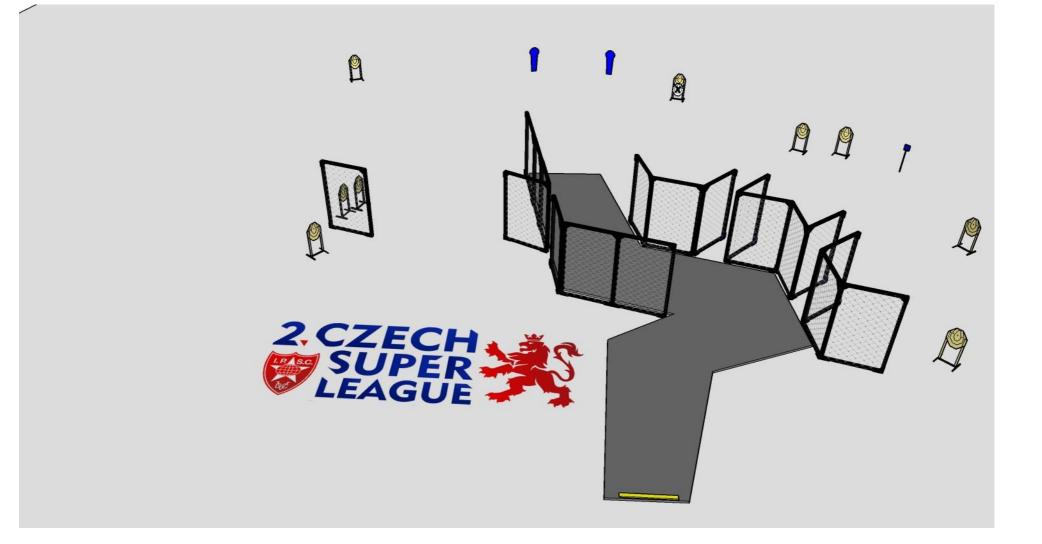

| stage 9 |    |    |   |  |
|---------|----|----|---|--|
|         | 30 | 13 | 4 |  |

START POSITION: Standing in designed area, both heels touching yellow line.

GUN READY CONDITION: Gun loaded and holstered

GUN READY CONDITION: Gun loaded and holstered