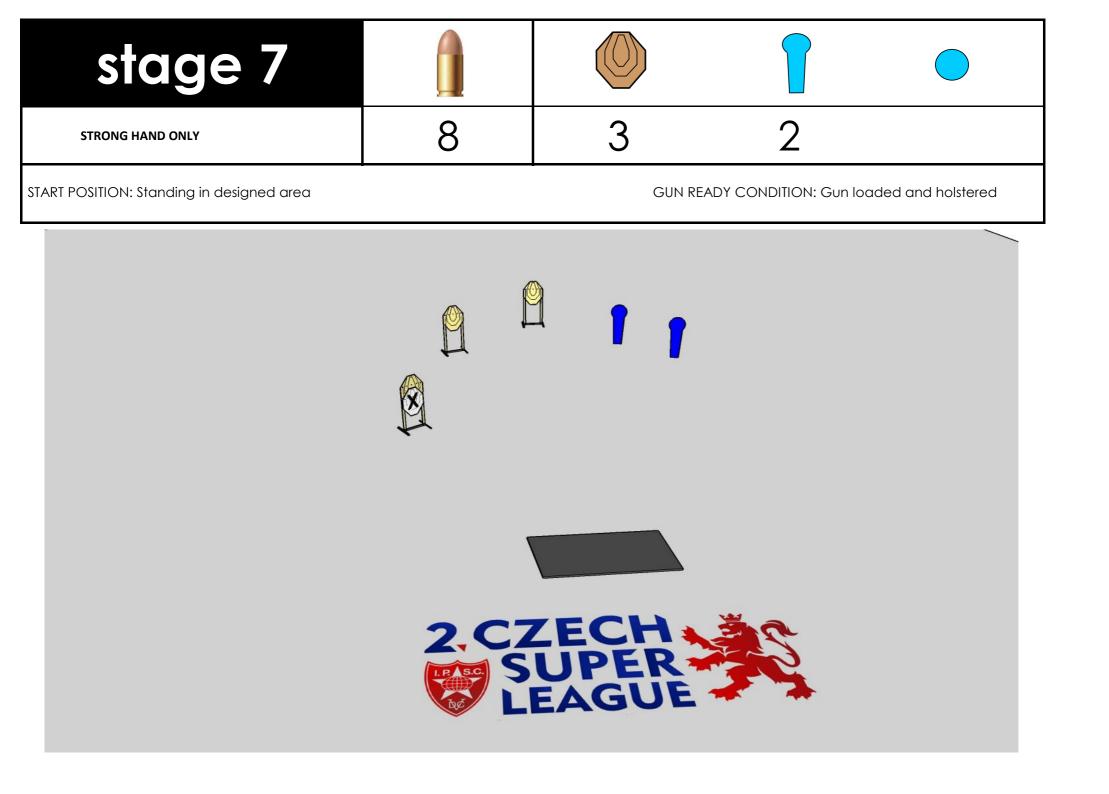

START POSITION: Standing in designed area, both heels touching yellow line.

GUN READY CONDITION: Gun loaded and holstered

| stage 6                                           |                            |        |                        |                    |
|---------------------------------------------------|----------------------------|--------|------------------------|--------------------|
|                                                   | 21                         | 9      | 2                      | 1                  |
| START POSITION: Standing in designed area, both h | eels touching yellow line. | GUN RE | ADY CONDITION: Gun loc | aded and holstered |