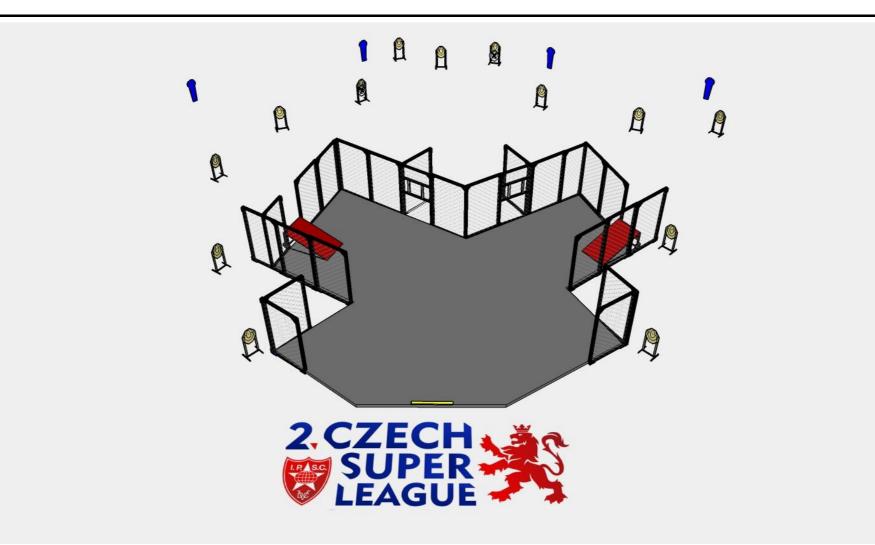

| stage 9 |    |    |   |  |
|---------|----|----|---|--|
|         | 30 | 13 | 4 |  |

START POSITION: Standing in designed area, both heels touching yellow line.

GUN READY CONDITION: Gun loaded and holstered