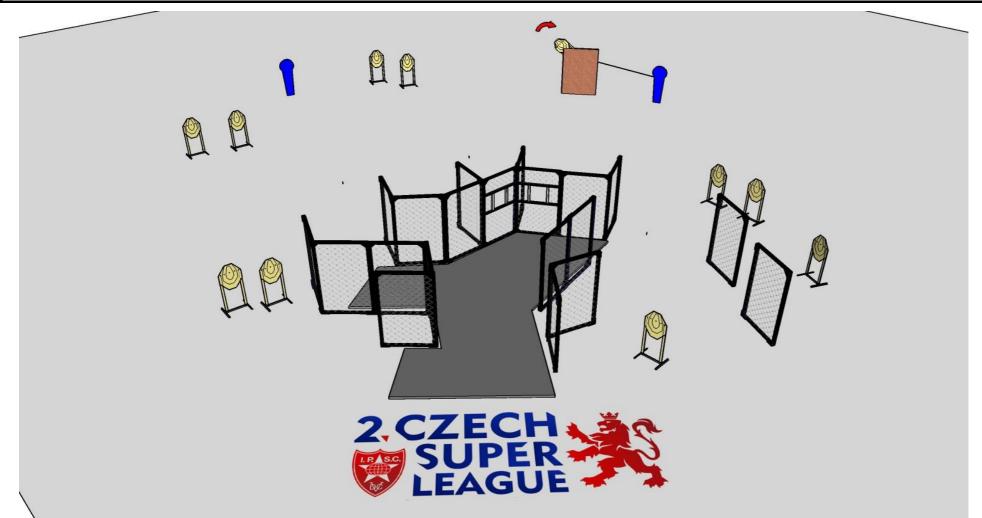

START POSITION: Standing in designed area, both heels touching yellow line.

GUN READY CONDITION: Gun loaded and holstered

| stage 6                                           |                            |        |                        |                    |
|---------------------------------------------------|----------------------------|--------|------------------------|--------------------|
|                                                   | 21                         | 9      | 2                      | 1                  |
| START POSITION: Standing in designed area, both h | eels touching yellow line. | GUN RE | ADY CONDITION: Gun loc | aded and holstered |