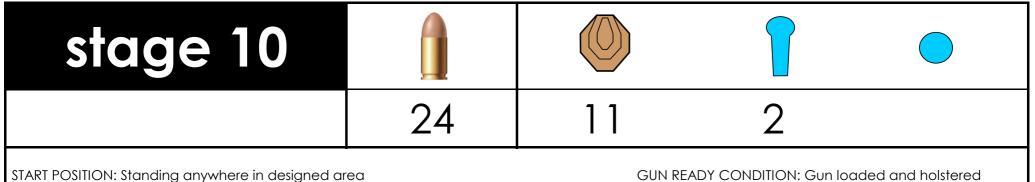

un loaded and holstered



| stage 6                                           |                            |        |                        |                    |
|---------------------------------------------------|----------------------------|--------|------------------------|--------------------|
|                                                   | 21                         | 9      | 2                      | 1                  |
| START POSITION: Standing in designed area, both h | eels touching yellow line. | GUN RE | ADY CONDITION: Gun loc | aded and holstered |







| stage 9 |    |    |   |  |
|---------|----|----|---|--|
|         | 30 | 13 | 4 |  |

START POSITION: Standing in designed area, both heels touching yellow line.

GUN READY CONDITION: Gun loaded and holstered





GUN READY CONDITION: Gun loaded and holstered