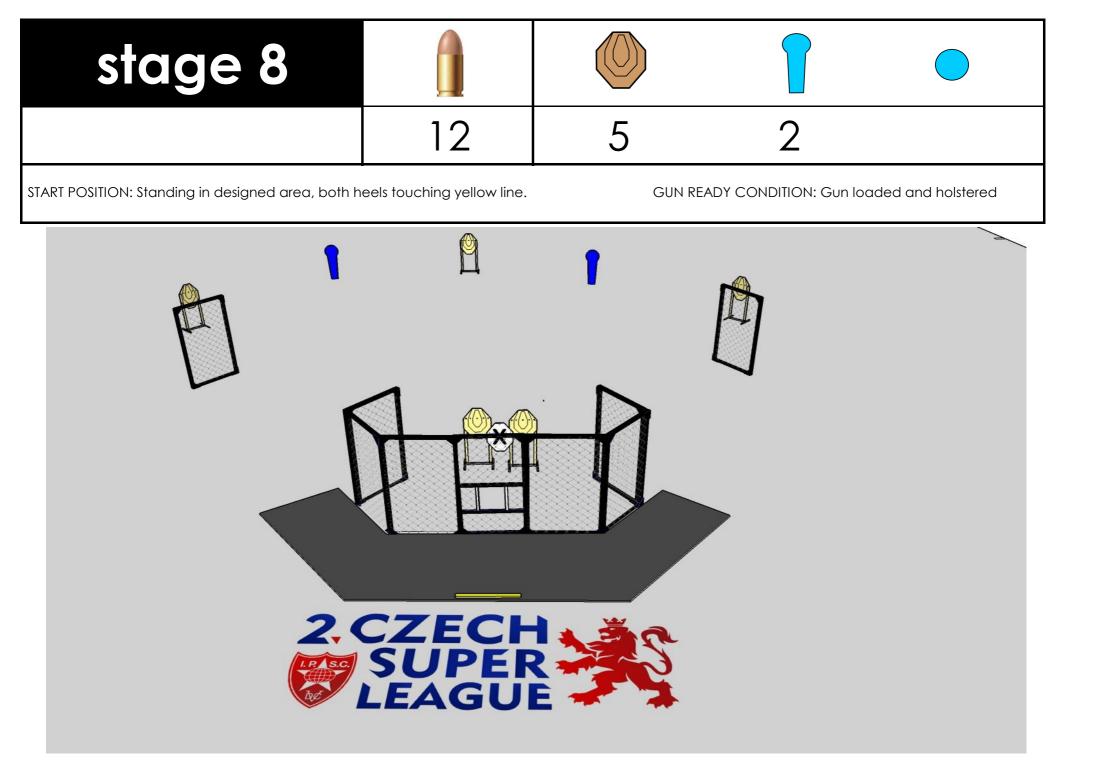

START POSITION: Standing in designed area, both heels touching yellow line.

GUN READY CONDITION: Gun loaded and holstered

| stage 6                                           |                            |        |                        |                    |
|---------------------------------------------------|----------------------------|--------|------------------------|--------------------|
|                                                   | 21                         | 9      | 2                      | 1                  |
| START POSITION: Standing in designed area, both h | eels touching yellow line. | GUN RE | ADY CONDITION: Gun loc | aded and holstered |