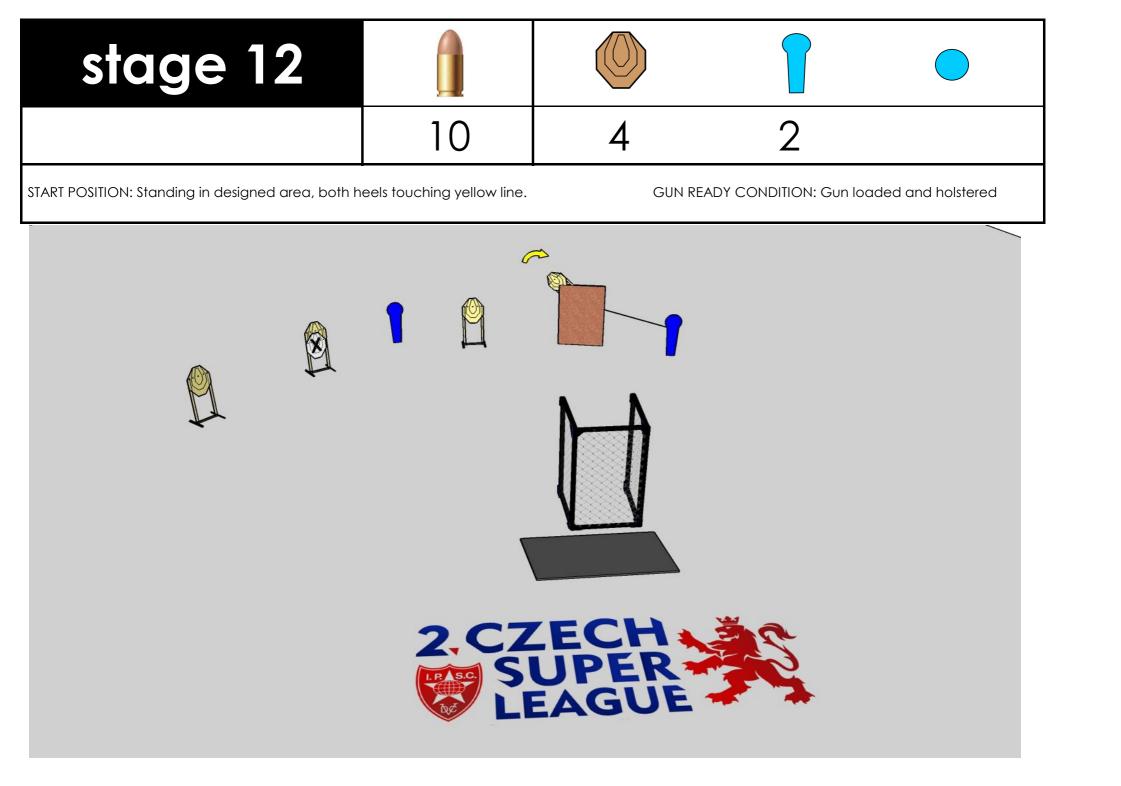

|                            |        |                        |                    |
|---------------------------------------------------|----------------------------|--------|------------------------|--------------------|
|                                                   | 21                         | 9      | 2                      | 1                  |
| START POSITION: Standing in designed area, both h | eels touching yellow line. | GUN RE | ADY CONDITION: Gun loc | aded and holstered |







| stage 9 |    |    |   |  |
|---------|----|----|---|--|
|         | 30 | 13 | 4 |  |

START POSITION: Standing in designed area, both heels touching yellow line.

GUN READY CONDITION: Gun loaded and holstered





GUN READY CONDITION: Gun loaded and holstered