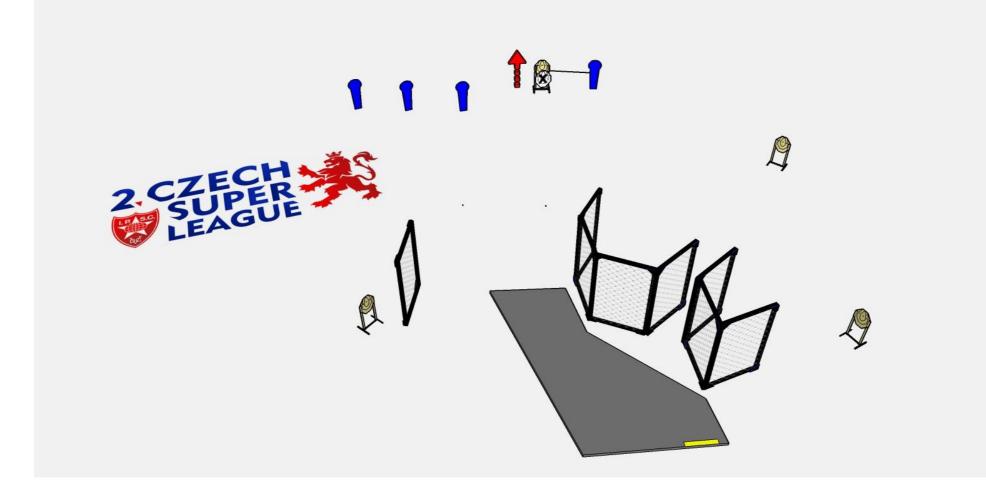

|                            |        |                        |                    |
|---------------------------------------------------|----------------------------|--------|------------------------|--------------------|
|                                                   | 21                         | 9      | 2                      | 1                  |
| START POSITION: Standing in designed area, both h | eels touching yellow line. | GUN RE | ADY CONDITION: Gun loc | aded and holstered |







| stage 9 |    |    |   |  |
|---------|----|----|---|--|
|         | 30 | 13 | 4 |  |

START POSITION: Standing in designed area, both heels touching yellow line.

GUN READY CONDITION: Gun loaded and holstered





GUN READY CONDITION: Gun loaded and holstered