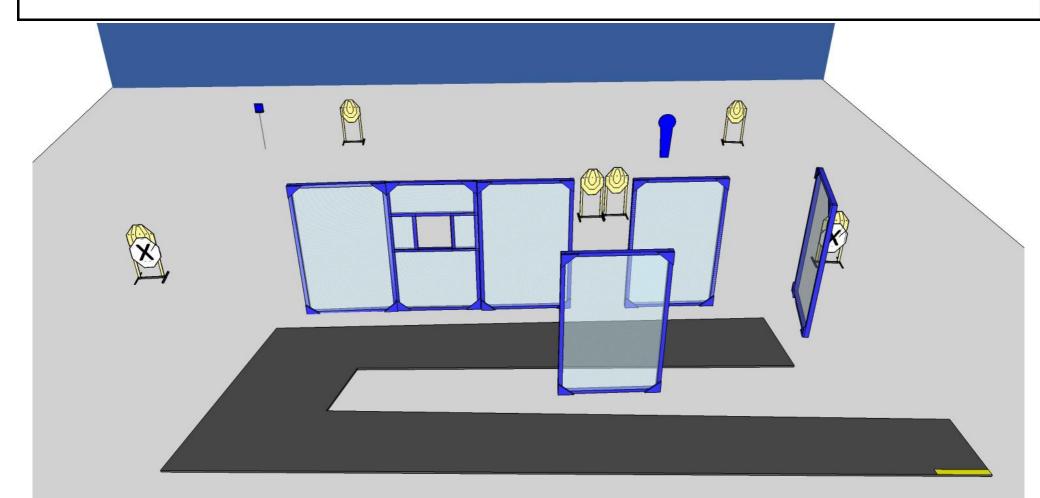

START POSITION: Standing on mark

GUN READY CONDITION: Gun total empty

START POSITION: Standing on mark

GUN READY CONDITION: Gun loaded and holstered

| stage 5 |    |   |   |   |
|---------|----|---|---|---|
|         | 16 | 7 | 1 | 1 |