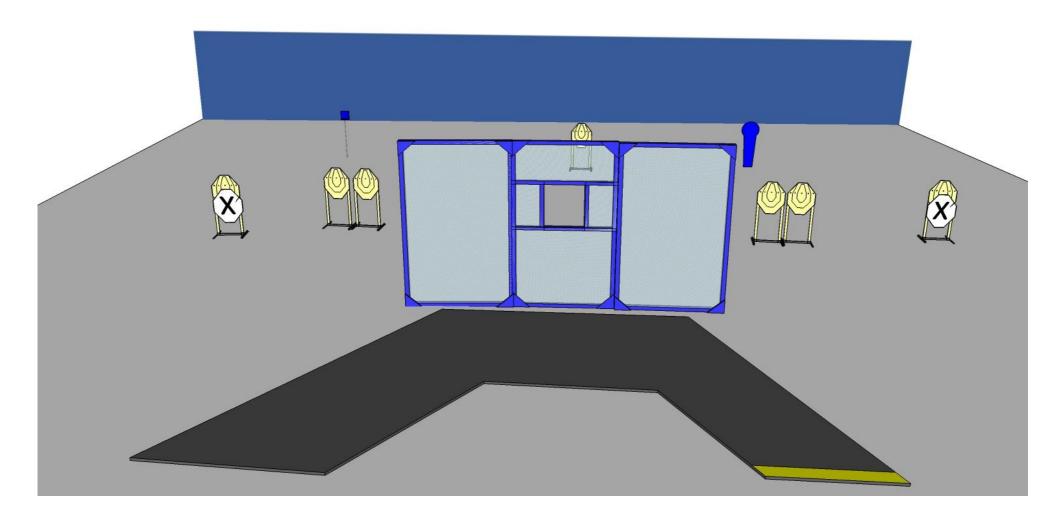

| stage 7                     |    |   |   |  |
|-----------------------------|----|---|---|--|
| AN alsapro<br>Shooting team | 11 | 5 | 1 |  |

START POSITION: Standing in box A

GUN READY CONDITION: Gun loaded and holstered