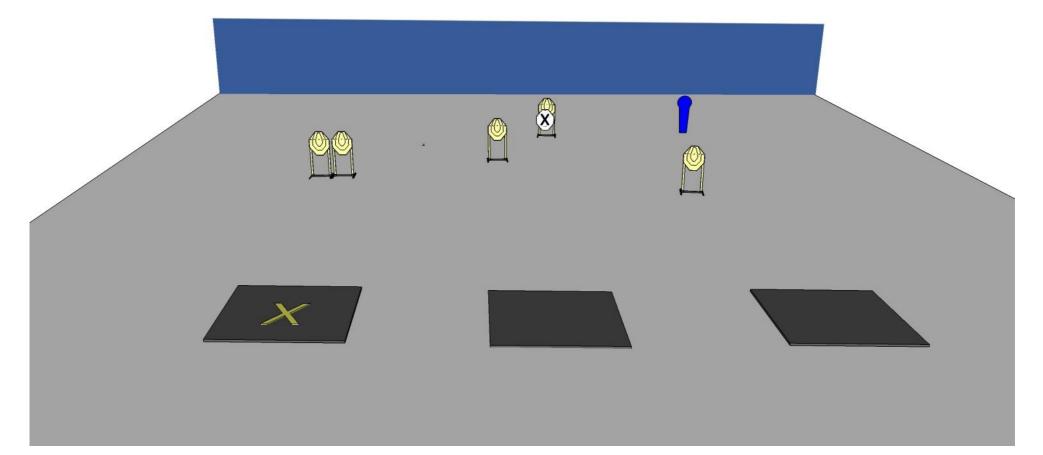

START POSITION: Standing on mark

GUN READY CONDITION: Gun total empty

START POSITION: Standing on mark

GUN READY CONDITION: Gun loaded and holstered

| stage 5 |    |   |   |   |
|---------|----|---|---|---|
|         | 16 | 7 | 1 | 1 |