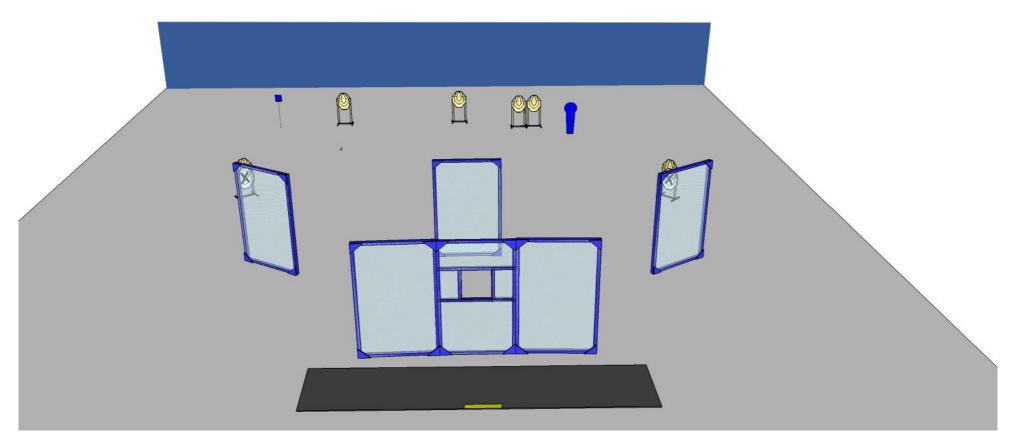

| stage 1                     |    |   |   |   |
|-----------------------------|----|---|---|---|
| AN alsapro<br>Shooting team | 14 | 6 | 1 | 1 |

START POSITION: Standing relaxed in designed area, both heels touching yellow line.