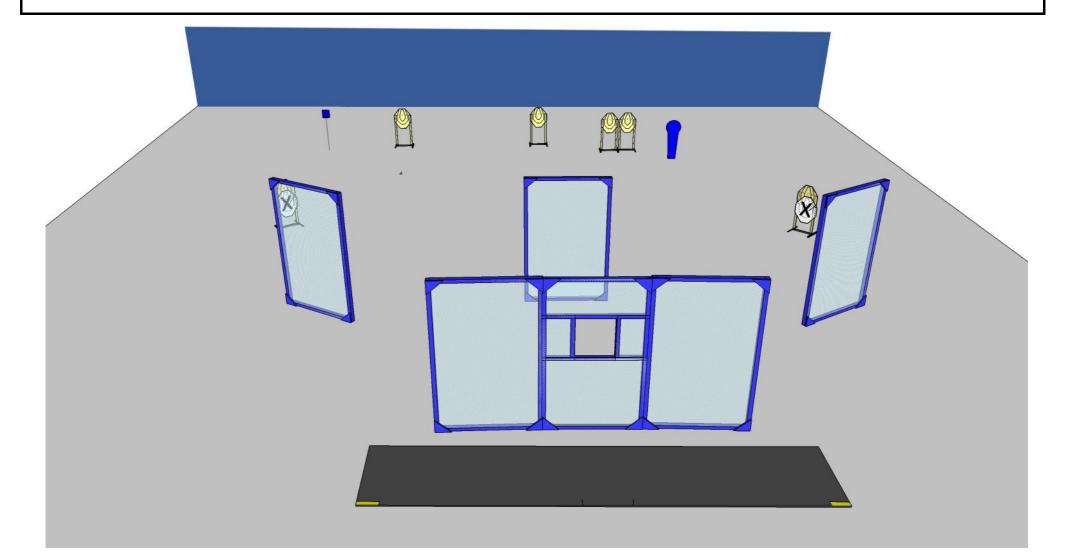

GUN READY CONDITION: Loaded and holstered

| stage 2 |    |   |   |   |
|---------|----|---|---|---|
|         | 14 | 6 | 1 | ] |

START POSITION: Standing relaxed in designed area, both heels touching yellow line. GUN READY CONDITION: Gun loaded and holstered