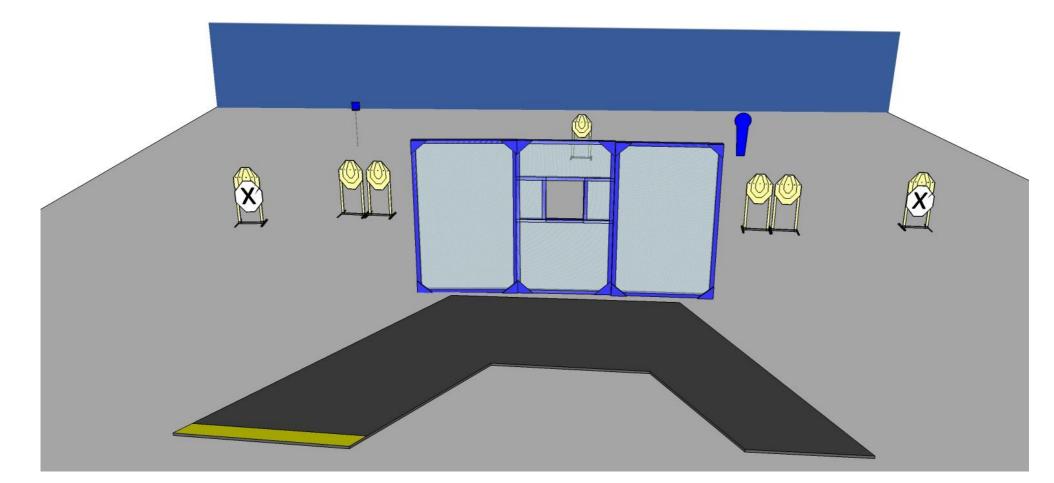

START POSITION: Standing on mark

GUN READY CONDITION: Gun total empty

START POSITION: Standing on mark

GUN READY CONDITION: Gun loaded and holstered

| stage 5 |    |   |   |   |
|---------|----|---|---|---|
|         | 16 | 7 | 1 | 1 |