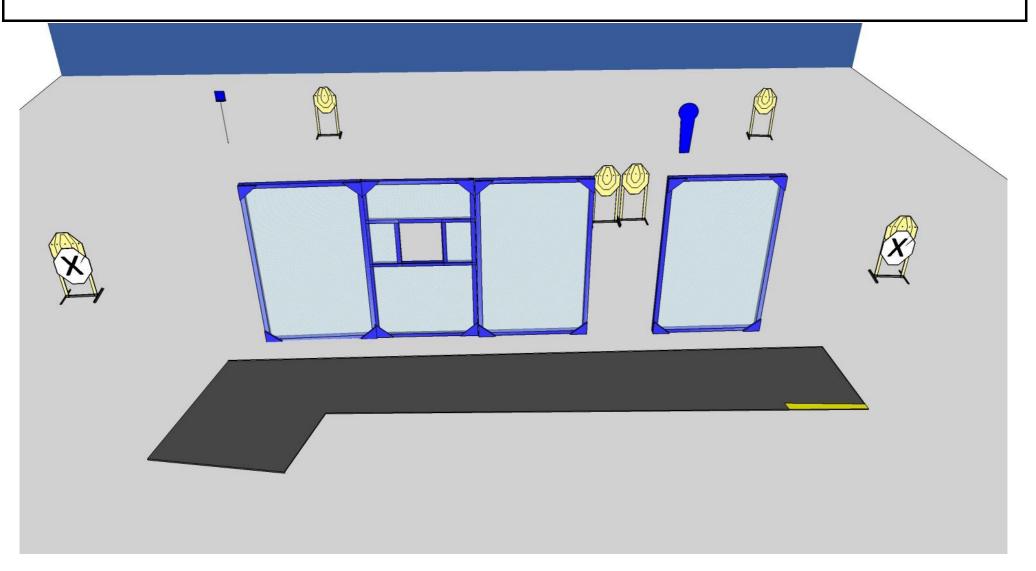

START POSITION: Standing on mark

GUN READY CONDITION: Gun total empty

START POSITION: Standing on mark

GUN READY CONDITION: Gun loaded and holstered

| stage 5 |    |   |   |   |
|---------|----|---|---|---|
|         | 16 | 7 | 1 | 1 |