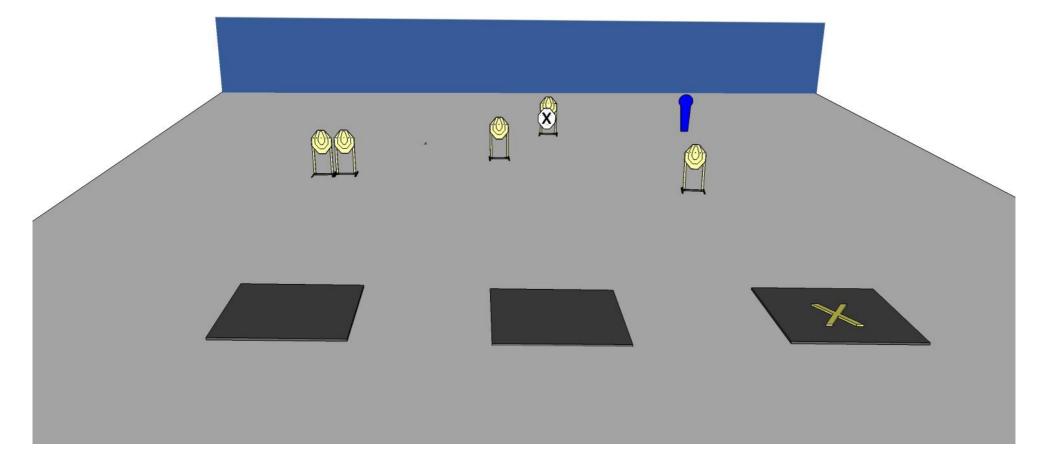

START POSITION: Standing on mark

GUN READY CONDITION: Gun total empty

START POSITION: Standing on mark

GUN READY CONDITION: Gun loaded and holstered

| stage 5 |    |   |   |   |
|---------|----|---|---|---|
|         | 16 | 7 | 1 | 1 |